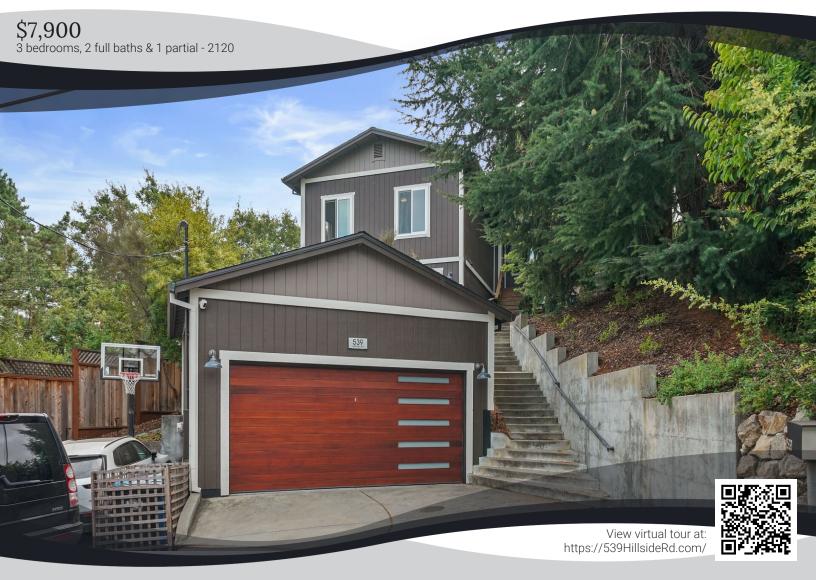

## Fabulous home in Emerald Hills Area

539 Hillside Road, Redwood City, CA 94062

This stunning 3-bedroom, 2.5-bathroom home offers 2,120+/-sqft of luxurious living space, blending comfort with style. The bright living room features a dual-sided fireplace, seamlessly connecting to the dining area. The kitchen is equipped with top-of-the-line appliances, perfect for culinary enthusiasts. The open-concept dining and living room area leads to a beautiful deck through sliding glass doors, ideal for indoor-outdoor living.

The spacious primary suite has bay views and a gorgeous bathroom, creating a serene retreat. Two additional bedrooms downstairs offer ample closet space, along with a full bathroom. The beautifully landscaped backyard is the perfect oasis for unwinding after a long day. Located just minutes from the Emerald Lake Country Club and Canyon Shopping Center, this home provides both convenience and tranquility.